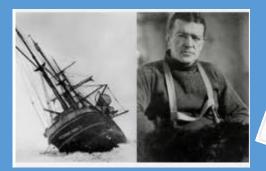

## Year 1 Knowledge Organiser - Autumn 2 A Funky Freeze

| My History Sticky Learning                                                                          | My Vocabulary                               |
|-----------------------------------------------------------------------------------------------------|---------------------------------------------|
| I know that Ernest Shackleton was a famous explorer.                                                | History explorer expedition Voyage timeline |
| I know some important information about Ernest Shackleton. (When and where he was born and his job) |                                             |
| I know a simple timeline of the events of Ernest Shackleton's voyage on The Endurance.              |                                             |
| I know how I can find out about Ernest Shackleton.                                                  |                                             |