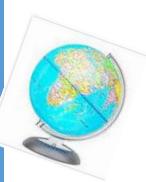

| My Geography Sticky Learning                                                                                            | My Vocabulary                                                                     |
|-------------------------------------------------------------------------------------------------------------------------|-----------------------------------------------------------------------------------|
| I know where the equator, North Pole and South Pole are on a globe.                                                     | Geography<br>globe<br>Equator<br>Antarctica<br>North Pole<br>South Pole<br>Season |
| I know the features of hot and cold places.                                                                             |                                                                                   |
| I know the season winter and it's main weather conditions                                                               |                                                                                   |
| I know that on a globe, hot countries are positioned near the equator and cold countries are positioned near the poles. |                                                                                   |